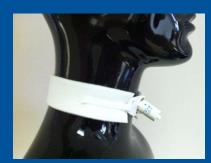

## PRODUCT #501W Tracheostomy Tube Neckband, Wide

## Features & Benefits:

- Fits up to a 28" neck
- 1.5" wide design prevents roping effect
- Two piece design allows for easy adjustment
- Soft, plush backing on hook tabs provides additional comfort
- Made of DriWick<sup>®</sup>, a proprietary material that pulls moisture away for the patients skin, reducing skin breakdown and irritation
- LATEX FREE